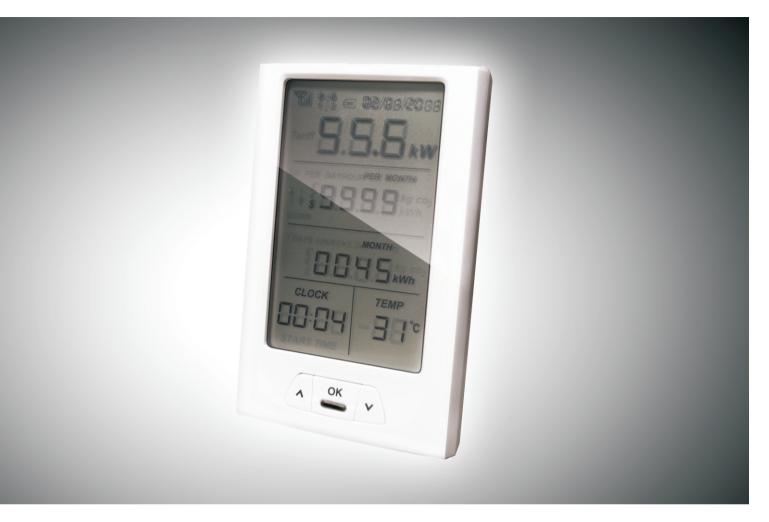

## The all-in-one wireless monitoring package for home

Informative, cute, and easy to operate, the ShineVision with Radio Frequency not only has sexy design, but also provides an innovative monitoring solution. Key data is visible on its display, including daily, monthly, total power yield and income, DC and AC voltage, energy yield in Euros, US dollars and Pounds, temperature, time, as well as insolation levels, which can be accessed just like a mobile phone. It can update and store the latest data permanently. ShineVision also can be set up to emit an audio signal to tell operators of system errors automatically.

## **Features**

- ▶ RF communication for wireless operation
- Automatic monitoring of up to six inverters simultaneously, applicable for small home system
- ▶ Simple installation. It can be placed anywhere indoor with signal coverage
- Easy-to-understand data display by simple key operation: real-time power, three-phase AC voltage, PV voltage, daily, monthly and total power yield and income, temperature, light intensity, the date and time
- Data archiving automatically and permanently with high security
- ▶ Audio alarm in the event of errors
- Low power consumption, powered by adaptor or battery