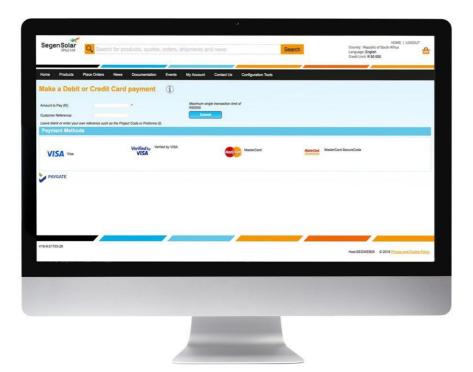

#### Make an online payment:

- Make an online bank transfer payment to the FNB details provided in your proforma invoice and notify us by uploading a proof of payment to your portal.
- We also accept debit/credit card payments (\*2% transaction fee) on the portal; simply click on the 'Make a Debit Card Payment' button on your shipment page and the payment amount and customer reference will populate itself. From here you are taken to the standard Paygate, secure online payment page to input your card and payment details.

| Make a Debit Ca                   | rd payment 👔                                    |                                                 |                                  |
|-----------------------------------|-------------------------------------------------|-------------------------------------------------|----------------------------------|
| Amount to Pay (R):                | 27720.77                                        | Maximum single transaction limit of<br>R1000000 |                                  |
| Customer Reference:               | P204679                                         | Submit                                          |                                  |
| Leave blank or enter your own ref | erence such as the Project Code or Proforma ID. |                                                 |                                  |
| Payment Methods                   |                                                 |                                                 |                                  |
| VISA Visa                         | Verified by Verified by VISA                    | MasterCard                                      | MasterCard MasterCard SecureCode |
|                                   |                                                 |                                                 |                                  |