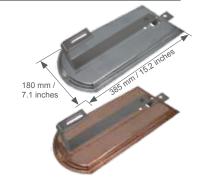

#### 103001-001 Roof hooks for plain tiles (simple)

(400 850)

| only for lo | ow snow | loads! |      |      | • •  |      |      |      |
|-------------|---------|--------|------|------|------|------|------|------|
|             | а       | b      | С    | d    | е    | f    | g    | h    |
| mm          | 40      | 255    | 125  | 60   | 30   | 30   | 5    | 5    |
| inches      | 1.57    | 10.04  | 4.92 | 2.36 | 1.18 | 1.18 | 0.20 | 0.20 |

5

0.20

h

5

0.20

Galvanized plain tile substitute plate with integrated VA-hook

С

125

4.92

Copper plain tile substitute plate with integrated VA-hook