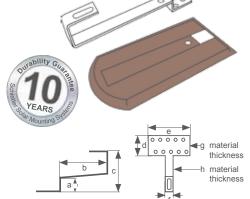

### Advantage of fastening plate:

Resistant to snow loads

Dimensional drawing to the charts

#### 103001-001 Roof hooks for plain tiles (simple)

(400 850)

| only for lo | ow snow | loads! |      |      | • •  |      |      |      |
|-------------|---------|--------|------|------|------|------|------|------|
|             | а       | b      | С    | d    | е    | f    | g    | h    |
| mm          | 40      | 255    | 125  | 60   | 30   | 30   | 5    | 5    |
| inches      | 1.57    | 10.04  | 4.92 | 2.36 | 1.18 | 1.18 | 0.20 | 0.20 |

d

60

2.36

е

30

1.18

30

1.18

5

0.20

h

5

0.20

Galvanized plain tile substitute plate with integrated VA-hook

С

125

4.92

Copper plain tile substitute plate with integrated VA-hook