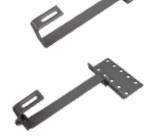

### 103001-002 Universal roof hooks for plain tiles (adjustable)

103011-000 Plain tile fixation kit galvanized. (simple)

Especially resistant to snow loads! b

255

10.04

а

32

1.26

103012-000 Plain tile fixation kit Cu (simple)

mm

inches

i

| (400 | 851 | ) |
|------|-----|---|
|------|-----|---|

(400 852)

(400 853)

| •      | P 1411 | /    |           |      |      |      |      |      |
|--------|--------|------|-----------|------|------|------|------|------|
|        | а      | b    | С         | d    | е    | f    | g    | h    |
| mm     | 45     | 240  | 107-137   | 75   | 150  | 30   | 5    | 6    |
| inches | 1.77   | 9.45 | 4.21-5.39 | 2.95 | 5.91 | 1.18 | 0.20 | 0.24 |

### 103011-001 Galvanized plain tile fixation kit Univ. (universal) Galvanized plain tile substitute plate with integrated VA-hook and additional (400 854) fastening plate (adjustable on the side). The optimal way of fixation! Especially

resistant to snow loads and absolutely safe also in case of big wind loads due to the fixation to the rafter!

|        | а    | b    | С    | d    | е    | f    | g    | h    |
|--------|------|------|------|------|------|------|------|------|
| mm     | 35   | 245  | 110  | 71   | 140  | 30   | 5    | 5    |
| inches | 1.38 | 9.65 | 4.33 | 2.80 | 5.51 | 1.18 | 0.20 | 0.20 |