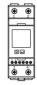

# ② Terminals and Dimension

| 1-4 Voltage acquisition port 5,6 RS485 port |     |                          |
|---------------------------------------------|-----|--------------------------|
| 5,6 RS485 port                              | 1-4 | Voltage acquisition port |
|                                             | 5,6 | RS485 port               |