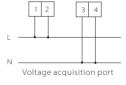

# ② Terminals and Dimension

| 1-4 Voltage acquisition port 5,6 RS485 port |     |                          |
|---------------------------------------------|-----|--------------------------|
| 5,6 RS485 port                              | 1-4 | Voltage acquisition port |
|                                             | 5,6 | RS485 port               |

### Step 2: Voltage wire connection 1.Insert the L wires to the 1-2 ports

2.Insert the N wires to the 3-4 ports of the meter.

of the meter

Baud rate

3 Scroll display

00.020.00

Export(output) active

Current