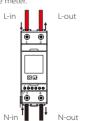

5.Insert the RJ45 connector into the RS485/Meter port of the inverter, and insert the other side into meter as below. White line connect to port 5 Blue line connect to port 6.

### Step 2: Voltage wire connection 1.Insert the L wires to the 1-2 ports

2.Insert the N wires to the 3-4 ports of the meter.

of the meter

Baud rate

3 Scroll display

00.020.00

Export(output) active

Current