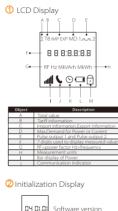

### Step 2: Voltage wire connection 1.Insert the L wires to the 1-2 ports

2.Insert the N wires to the 3-4 ports of the meter.

of the meter

Baud rate

3 Scroll display

00.020.00

Export(output) active

Current

4 Set-up To get into Set-up screen, the user should press the "Enter" hutton for 3 seconds

| Linter be             | ittorrior 3 seconds.              |
|-----------------------|-----------------------------------|
| 75 <mark>0</mark> 000 | Password<br>Default password:1000 |