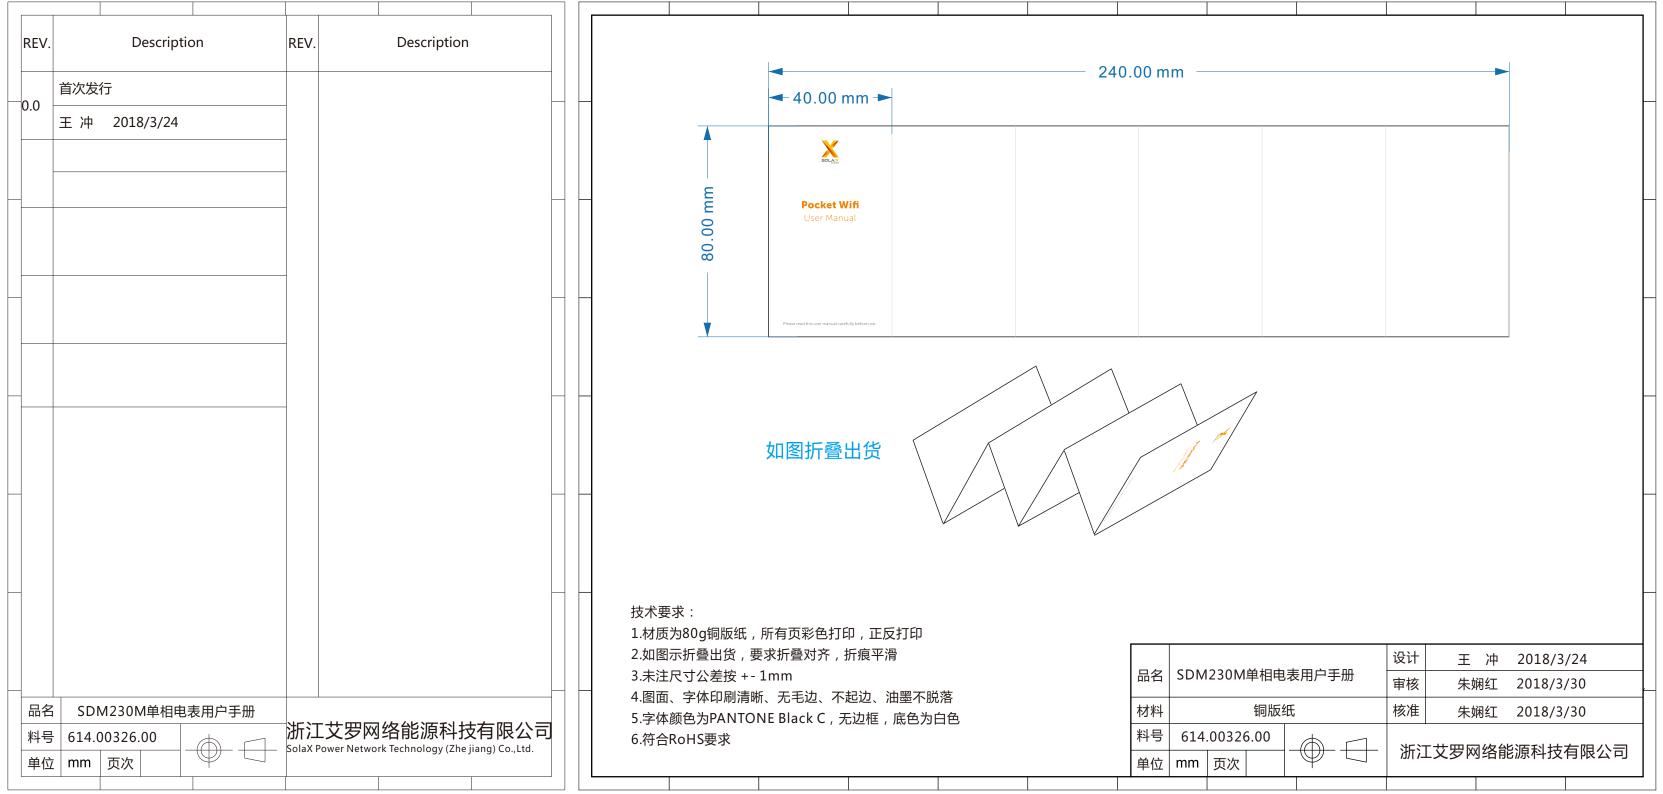

# 1 Basic features

SDM230 Meter can achieve energy management together with solax single phase inverter.It applies to 100A system on below, measure the import, export and total power and energy.

01