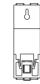

# ② Terminals and Dimension

| 1-4 Voltage acquisition port 5,6 RS485 port |     |                          |
|---------------------------------------------|-----|--------------------------|
| 5,6 RS485 port                              | 1-4 | Voltage acquisition port |
|                                             | 5,6 | RS485 port               |

### Mounting

SDM230 meter is designed for indoor installation, it could be installated on the wall or other place indoor.

03

cable size: ≥10AWG or ≤6mm²

2 Wiring diagram

www.solaxpower.com

····solaxporrelicoiii