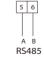

# ② Terminals and Dimension

| 1-4 Voltage acquisition port 5,6 RS485 port |     |                          |
|---------------------------------------------|-----|--------------------------|
| 5,6 RS485 port                              | 1-4 | Voltage acquisition port |
|                                             | 5,6 | RS485 port               |

### ③ Wiring Connection

Step 1: RS485 terminal connection 1.Prepare one RJ45 connector and

a communication cable. 2.Trip the insulation from the

communication cable. 3.Insert the communication cable into the RJ45 connector following the PIN definition rule.

4 5 6 7 8

| Meter | Х | × | × | (Blue) | (White) | × | × | × |
|-------|---|---|---|--------|---------|---|---|---|
|       |   |   |   |        |         |   |   |   |

4.Crimp the RJ45 connector with the crimping plier.

5.Insert the RJ45 connector into the RS485/Meter port of the inverter, and insert the other side into meter as below. White line connect to port 5 Blue line connect to port 6.