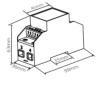

### Mounting

SDM230 meter is designed for indoor installation, it could be installated on the wall or other place indoor.

03

cable size: ≥10AWG or ≤6mm²

2 Wiring diagram

www.solaxpower.com

····solaxporrelicoiii