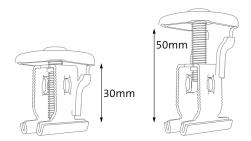

### Innovative technology

- One clamp with dual functionality (mid- and end-clamp)
- Height adjustable (30-50 mm)

The integrated height adjustment fixes modules from 30mm to 50mm in height

For specific questions please contact us:

Sales department

Phone: +49 221 788707-19
Fax: +49 221 788707-97
Email: sales-support@renusol.com