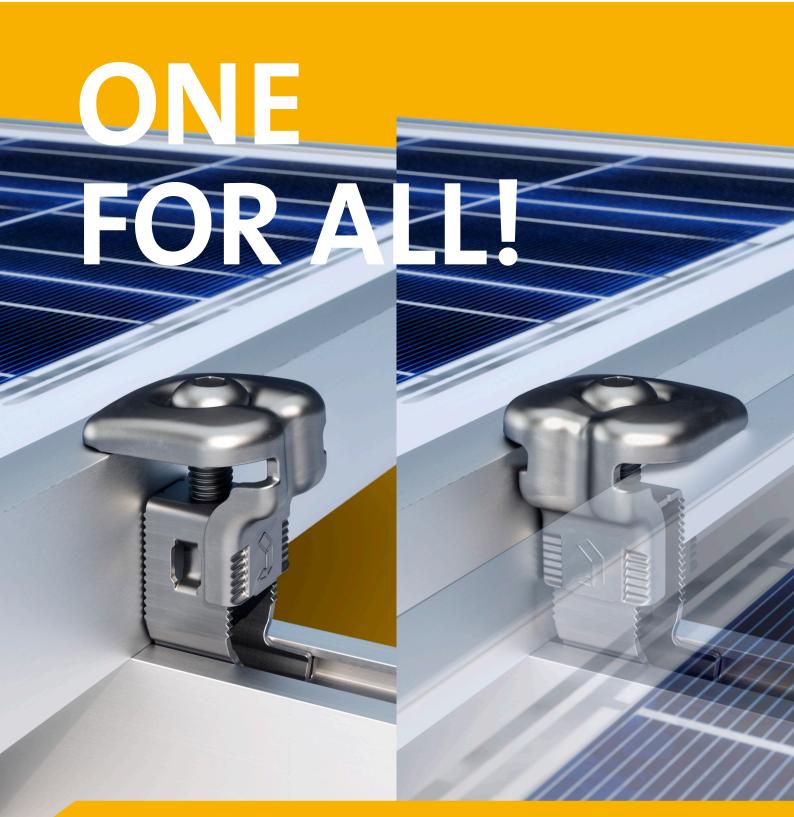

All panel heights, all functions, one clamp!

**RS1** 

# The ultimate all-in-one-clamp for framed modules

This innovative masterpiece makes your next PV-project a whole lot easier. The RS1 works as mid- and end clamp. It is height adjustable and secures any framed PV panel starting from 30 mm up to 50 mm height. Twisting the RS1's head changes the functionality from end- to mid-clamp. Installation and positioning works one handed. At the same time it minimizes needed storage space and saves administrational costs in item management. The RS1 is a real time saver and generates savings over your entire value chain.

#### Universal

- · Always the fitting clamp on site
- · One clamp for all your projects
- For most common framed PV-modules in the market
- · Applicable with all Renusol mounting systems