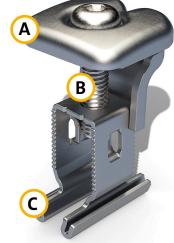

Renusol GmbH Piccoloministraße 2 51063 Cologne Germany

Phone: +49 221 788707-0 Fax: +49 221 788707-99 Email: info@renusol.com

www.renusol.com

www.pv-configurator.co.uk

The RS1 consists of 3 components only:

A Clamp head

B Screw

C Foot

Renusol item no. 420080