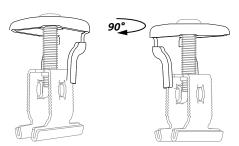

#### Click, adjust, fasten - done!

- 90° head twist for dual function
- Function adjustment on the roof
- · One-handed installation and positioning in the rail

## Optimized logistics and warehouse management

- · Always the fitting component on stock
- 99% coverage of all your module fastening
- Reduces needed storage capacity savings in warehouse management

Change from end- to mid clamp function by a simple 90° head twist