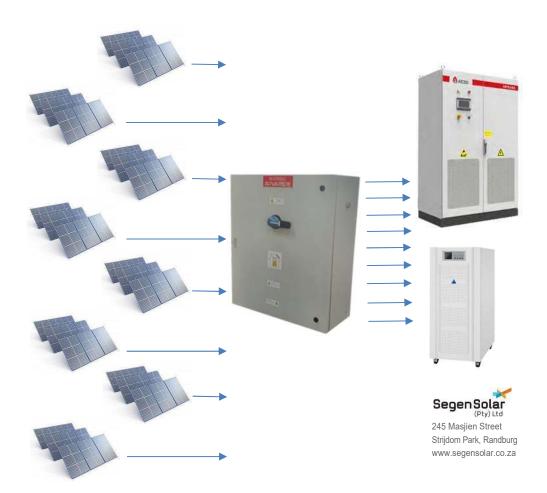

## Photovoltaic DC Combiner and Protection Box

## DCB-FH-8I-1000V-I160AIS-I-II-10

For use with ATESS HPS 30KWor BME 30KW inverter

- IP65
- Glass Reinforced Polyester
- RAL 7032
- Double Insulated

- This Product is designed to provide individual string protection and external isolation for Solar PV strings
- Each of the 8 strings input are individually protected and isolatable
- The enclosure is fitted with Original Staubli MC-4 Solar Connectors for ease of connection of input and output Strings
- The enclosure provides excellent protection against the elements and is UV stabilized
- Pre-wired internal switchgear makes the system installation time fast
- Connectors are clearly marked to streamline installation

## Technical Data

| Number of Inputs            | 8 individual string inputs            |
|-----------------------------|---------------------------------------|
| Number of Outputs           | 1 combined output                     |
| Surge Protection Device     | 1000V DC Type I & II                  |
| Max current Per string-Impp | 20 Amp DC                             |
| Max String Voltage -Voc     | 1000Vdc                               |
| String connection           | Staubli-MC-4 Original                 |
| String Protection/Isolation | 160A 4 pole 1000V DC isolator         |
| IP Rating                   | IP 65                                 |
| Enclosure Material          | Glass Re-Inforced Polyester           |
| Enclosure Color             | RAL 7032                              |
| UV Stabalised               | Yes                                   |
| Additional Heat Dissapation | M20 brass breather drain x 2          |
| NRCS Regalatory Approval    | Yes – components certified under NRCS |
| Enclosure size              | 710 x 828 x 200                       |