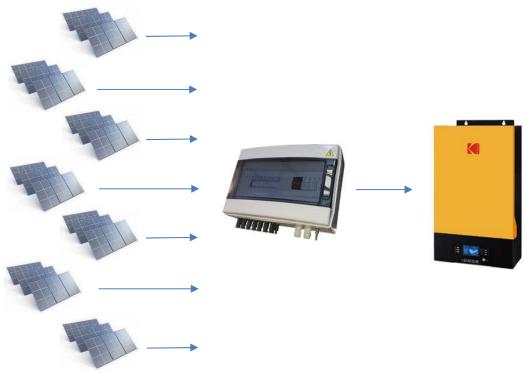

## DC Combiner & Protection Box DCB-FH-7I-600V-I63A-II-10

For use with high voltage DC strings up to 600Vdc

- IP65
- Glass Reinforced Polyester Base
- Polycarbonate Lid
- RAL 7032
- Impact Resistant
- Double Insulated Class II
- Ambient Temperature range:
  -25°C / +40°C
- Max Operating Voltage:
  1000V AC / 1500V DC
- External Earth Stud
- This product is designed to provide individual string protection and external isolation for Solar PV strings.
- The enclosure is fitted with Original Staubli MC-4 Solar Connectors for ease of connection of input strings.
- The enclosure provides excellent protection against the elements and is UV stabilized
- Pre-wired internal switchgear improves the system installation time.
- Connectors are clearly marked to streamline installation

## **Technical Data**

| Number of Inputs            | 7 string input                        |
|-----------------------------|---------------------------------------|
| Number of Outputs           | 1 string output                       |
| Surge Protection Device     | 600V DC Type II                       |
| Max current                 | 63A                                   |
| Max String Voltage -Voc     | 600Vdc                                |
| String Connection           | Staubli MC-4 set                      |
| IP Rating                   | IP 65                                 |
| Enclosure Material          | Glass Reinforced Polyester            |
| Enclosure Color             | RAL 7032                              |
| UV Stabilized               | Yes                                   |
| Additional Heat Dissipation | M12 ventilation plug                  |
| NRCS Regulatory Approval    | Yes – components certified under NRCS |
| Enclosure size              | 286 x 418 x 148mm                     |