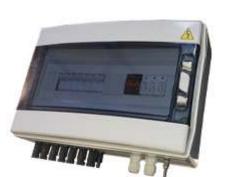

## TIN / I OUT DC COMBINER / PROTECTION BOX

## DC Combiner & Protection Box DCB-FH-7I-600V-I63A-II-10

For use with high voltage DC strings up to 600Vdc

- IP65
- Glass Reinforced Polyester Base
- Polycarbonate Lid
- RAL 7032
- Impact Resistant
- Double Insulated Class II
- Ambient Temperature range:
  -25°C / +40°C
- Max Operating Voltage:
  1000V AC / 1500V DC
- External Earth Stud
- This product is designed to provide individual string protection and external isolation for Solar PV strings.
- The enclosure is fitted with Original Staubli MC-4 Solar Connectors for ease of connection of input strings.
- The enclosure provides excellent protection against the elements and is UV stabilized
- Pre-wired internal switchgear improves the system installation time.
- Connectors are clearly marked to streamline installation

## **Technical Data**

| Number of Inputs            | 7 string input                        |
|-----------------------------|---------------------------------------|
| Number of Outputs           | 1 string output                       |
| Surge Protection Device     | 600V DC Type II                       |
| Max current                 | 63A                                   |
| Max String Voltage -Voc     | 600Vdc                                |
| String Connection           | Staubli MC-4 set                      |
| IP Rating                   | IP 65                                 |
| Enclosure Material          | Glass Reinforced Polyester            |
| Enclosure Color             | RAL 7032                              |
| UV Stabilized               | Yes                                   |
| Additional Heat Dissipation | M12 ventilation plug                  |
| NRCS Regulatory Approval    | Yes – components certified under NRCS |
| Enclosure size              | 286 x 418 x 148mm                     |