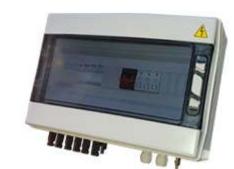

## DC Combiner & Protection Box DCB-FH-6I-600V-I63A-I-II-10

For use with high voltage DC strings up to 600Vdc

- IP65
- Glass Reinforced Polyester Base
- Polycarbonate Lid
- RAL 7032
- Impact Resistant
- Double Insulated Class II
- Ambient Temperature range: -25°C / +40°C
- Max Operating Voltage: 1000V AC / 1500V DC
- External Earth Stud
- This product is designed to provide individual string protection and external isolation for Solar PV strings.
- The enclosure is fitted with Original Staubli MC-4 Solar Connectors for ease of connection of input strings.
- The enclosure provides excellent protection against the elements and is UV stabilized
- Pre-wired internal switchgear improves the system installation time.
- Connectors are clearly marked to streamline installation

6 IN / 1 OUT DC COMBINER / PROTECTION BOX

## **Technical Data**

| Number of Inputs            | 6 string input                        |
|-----------------------------|---------------------------------------|
| Number of Outputs           | 1 string output                       |
| Surge Protection Device     | 600V DC Type I & II                   |
| Max current                 | 63A                                   |
| Max String Voltage -Voc     | 600Vdc                                |
| String Connection           | Staubli MC-4 set                      |
| IP Rating                   | IP 65                                 |
| Enclosure Material          | Glass Reinforced Polyester            |
| Enclosure Color             | RAL 7032                              |
| UV Stabilized               | Yes                                   |
| Additional Heat Dissipation | M12 ventilation plug                  |
| NRCS Regulatory Approval    | Yes - components certified under NRCS |
| Enclosure size              | 286 x 418 x 148mm                     |