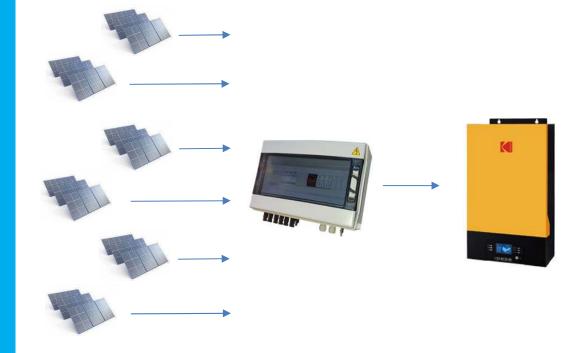

## DC Combiner & Protection Box DCB-FH-6I-600V-I63A-I-II-10

For use with high voltage DC strings up to 600Vdc

- IP65
- Glass Reinforced Polyester Base
- Polycarbonate Lid
- RAL 7032
- Impact Resistant
- Double Insulated Class II
- Ambient Temperature range: -25°C / +40°C
- Max Operating Voltage: 1000V AC / 1500V DC
- External Earth Stud
- This product is designed to provide individual string protection and external isolation for Solar PV strings.
- The enclosure is fitted with Original Staubli MC-4 Solar Connectors for ease of connection of input strings.
- The enclosure provides excellent protection against the elements and is UV stabilized
- Pre-wired internal switchgear improves the system installation time.
- Connectors are clearly marked to streamline installation

6 IN / 1 OUT DC COMBINER / PROTECTION BOX

## **Technical Data**

| Number of Inputs            | 6 string input                        |
|-----------------------------|---------------------------------------|
| Number of Outputs           | 1 string output                       |
| Surge Protection Device     | 600V DC Type I & II                   |
| Max current                 | 63A                                   |
| Max String Voltage -Voc     | 600Vdc                                |
| String Connection           | Staubli MC-4 set                      |
| IP Rating                   | IP 65                                 |
| Enclosure Material          | Glass Reinforced Polyester            |
| Enclosure Color             | RAL 7032                              |
| UV Stabilized               | Yes                                   |
| Additional Heat Dissipation | M12 ventilation plug                  |
| NRCS Regulatory Approval    | Yes - components certified under NRCS |
| Enclosure size              | 286 x 418 x 148mm                     |