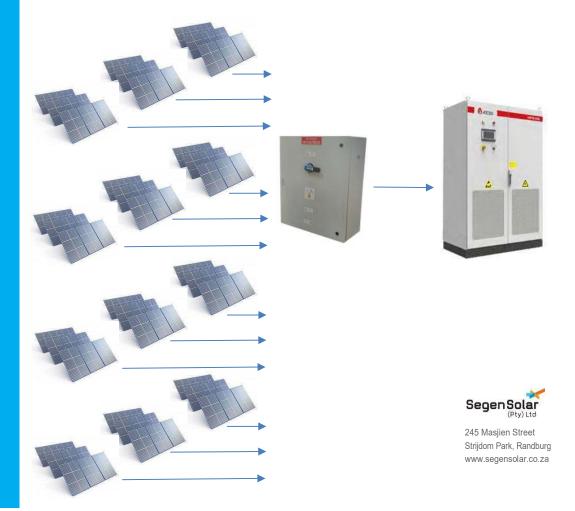

## For use with ATESS HPS 50KW inverter

- IP65
- Glass Reinforced Polyester
- RAL 7032
- Double Insulated

- This Product is designed to provide individual string protection and external isolation for Solar PV strings
- Each of the 12 strings input are individually protected and isolatable
- The enclosure is fitted with Original Staubli MC-4 Solar Connectors for ease of connection of input and output Strings
- The enclosure provides excellent protection against the elements and is UV stabilized
- Pre-wired internal switchgear makes the system installation time fast
- Connectors are clearly marked to streamline installation

12 STRING IN / 1 STRING OUT

## **Technical Data**

| Number of Inputs            | 12 individual string inputs           |
|-----------------------------|---------------------------------------|
| Number of Outputs           | 1 Combined output                     |
| Surge Protection Device     | 1000V DC Type I & II                  |
| Max current Per string-Impp | 20 Amp DC                             |
| Max String Voltage -Voc     | 1000Vdc                               |
| String connection           | Staubli-MC-4 Original                 |
| String Protection/Isolation | 250A 4 Pole 1000V DC Isolator         |
| IP Rating                   | IP 65                                 |
| Enclosure Material          | Glass Reinforced Polyester            |
| Enclosure Color             | RAL 7032                              |
| UV Stabilized               | Yes                                   |
| Additional Heat Dissipation | M20 brass breather drain x 2          |
| NRCS Regulatory Approval    | Yes - components certified under NRCS |
| Enclosure size              | 710 x 828 x 200                       |