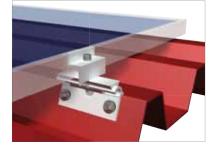

## ClampFit-H

**Product sheet** 

- · Completely pre-assembled
- Quick mounting
- Favourable system price

Simpler, more cost-efficient, quicker to mount and, as far as possible, convenient to plan, order and store - these are the benefits and characteristics which should be offered by the new mounting systems and parts of today. The new trapezoidal roof fastener ClampFit-H is designed for the horizontal mounting of modules on trapezoidal sheet metal roofs and fulfils all these requirements in an exemplary manner. It is also an optimal supplement to the universally applicable range of Schletter fasteners.

Although this fastening system undercuts, once again, €/kW system prices which were affordable thus far, the ClampFit-H system still complies with the strict Schletter quality guidelines: Optimal distribution of forces is achieved by fastening through the side flank. This avoids an overload of forces at single points, even on very thin sheeting. The possibility of screws loosening through thermal expansion and load change is thus excluded.