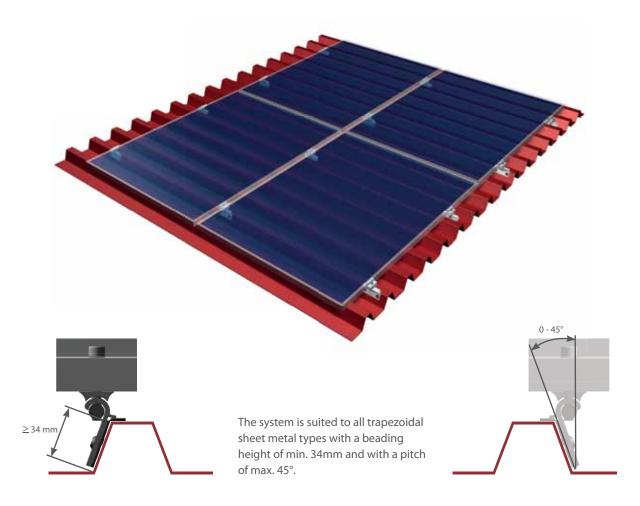

## ClampFit-H

**Product sheet** 

- · Completely pre-assembled
- Quick mounting
- Favourable system price

Simpler, more cost-efficient, quicker to mount and, as far as possible, convenient to plan, order and store - these are the benefits and characteristics which should be offered by the new mounting systems and parts of today. The new trapezoidal roof fastener ClampFit-H is designed for the horizontal mounting of modules on trapezoidal sheet metal roofs and fulfils all these requirements in an exemplary manner. It is also an optimal supplement to the universally applicable range of Schletter fasteners.

Although this fastening system undercuts, once again, €/kW system prices which were affordable thus far, the ClampFit-H system still complies with the strict Schletter quality guidelines: Optimal distribution of forces is achieved by fastening through the side flank. This avoids an overload of forces at single points, even on very thin sheeting. The possibility of screws loosening through thermal expansion and load change is thus excluded.