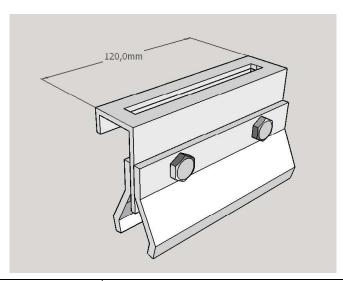

## KDS-CL120-PCSLOT

| Item Code:                   | KDS-CL120-PCSLOT                |
|------------------------------|---------------------------------|
| Series Name:                 | ALU SERIES                      |
| Item Description:            | CLIP-LOCK BRACKET 120mm LONG    |
| Weight:                      | 276g                            |
| Material Specification:      | ALUMINIUM (4,5mm FEET; 3mm TOP) |
| Penetrating/Non-Penetrating: | NON-PENETRATING                 |
| Product Guarantee:           | 10 YEARS                        |
| Included Components:         | USED WITH A-FRAMES OR TILTUPS   |
| Panel Orientation:           | LANDSCAPE/PORTRAIT              |
| Additional Items Needed:     | MIDDLE CLAMP; END CLAMP         |
| Tooling Required:            | 13mm SPANNER, 6mm ALLEN KEY     |