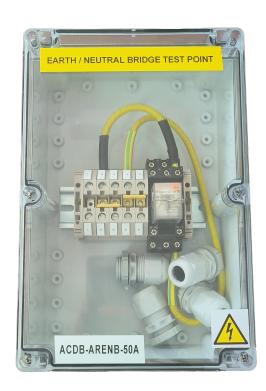

## Earth Neutral Bridge Box

**ACDB-ARENB-50A** 

## **Application**

This product is an essential component needed for safe operation of back up and hybrid solar systems. This function replaces the earth neutral bridge that exists when power is supplied from the utility. The ACDB-ARENB-50A automatically creates a temporary earth/neutral bridge when the inverter goes back to back up mode due to loss of grid power, thus avoiding the formation of earth bound loops. Enclosure provides excellent protection aganst the elements and is UV stabilised. Pre-wired internal switchgear makes for fast system installation time. Terminals are clearly marked to further streamline installation.

## **Enclosure Characteristics**

- IP65 UV Protection
- ABS RAL 7035 Grey Base
- Transparent Window PC Tinted
- Recommended for Outdoor Use
- Impact Resistant IK08
- Double Insulated Class II
- Ambient Temperature range: -25°C / +40°C
- Max Operating Voltage: 1000 V AC / 1500 V DC
- External Earth Stud