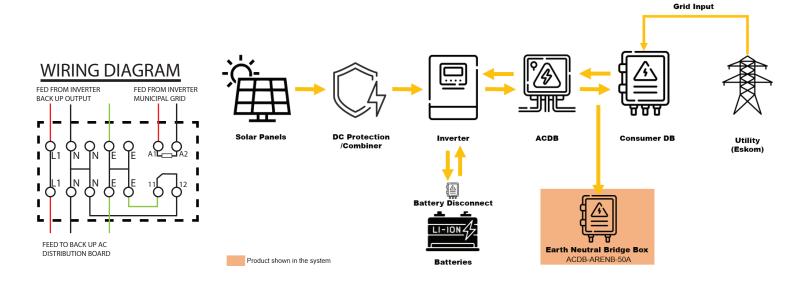

## **Application**

This product is an essential component needed for safe operation of back up and hybrid solar systems. This function replaces the earth neutral bridge that exists when power is supplied from the utility. The ACDB-ARENB-50A automatically creates a temporary earth/neutral bridge when the inverter goes back to back up mode due to loss of grid power, thus avoiding the formation of earth bound loops. Enclosure provides excellent protection aganst the elements and is UV stabilised. Pre-wired internal switchgear makes for fast system installation time. Terminals are clearly marked to further streamline installation.