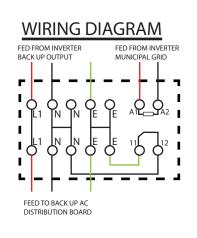

## **Application**

This product is an essential component needed for safe operation of back up and hybrid solar systems. This function replaces the earth neutral bridge that exists when power is supplied from the utility. The ACDB-ARENB-25A automatically creates a temporary earth/neutral bridge when the inverter goes back to back up mode due to loss of grid power, thus avoiding the formation of earth bound loops. Enclosure provides excellent protection aganst the elements and is UV stabilised. Pre-wired internal switchgear makes for fast system installation time. Terminals are clearly marked to further streamline installation.