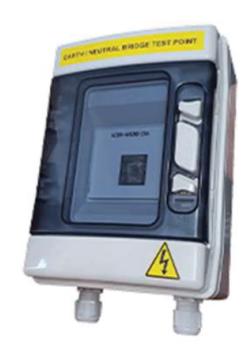

## Earth Neutral Bridge Box

ACDB-ARENB-25A

## **Enclosure Characteristics**

- IP65 UV Protection
- ABS RAL 7035 Grey Base
- Transparent Window PC Tinted
- Recommended for Outdoor Use
- Impact Resistant IK08
- Double Insulated Class II
- Ambient Temperature range: -25°C / +40°C
- Max Operating Voltage: 1000 V AC / 1500 V DC
- External Earth Stud