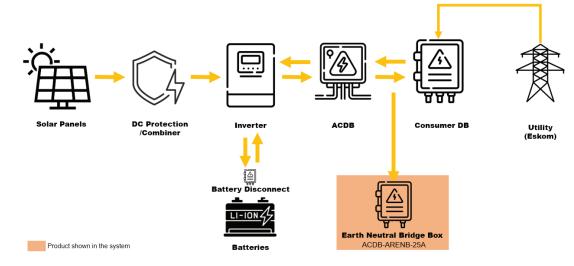

## **Application**

This product is an essential component needed for safe operation of back up and hybrid solar systems. This function replaces the earth neutral bridge that exists when power is supplied from the utility. The ACDB-ARENB-25A automatically creates a temporary earth/neutral bridge when the inverter goes back to back up mode due to loss of grid power, thus avoiding the formation of earth bound loops. Enclosure provides excellent protection aganst the elements and is UV stabilised. Pre-wired internal switchgear makes for fast system installation time. Terminals are clearly marked to further streamline installation.